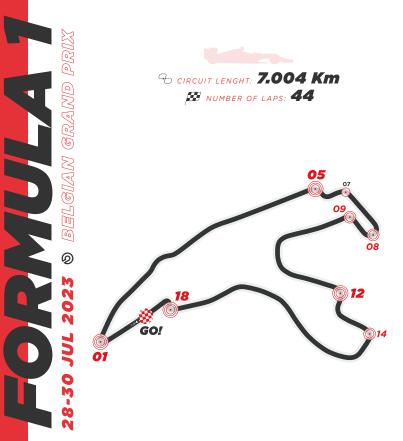

because in just over 7 kilometers (4.35 miles) it has corners and straights of all shapes and lengths

One of its distinctive features is the three braking sections of at least 2.5 seconds, something not shared by any other track on the calendar. Especially in adverse weather conditions, a situation which is quite common in this region, problems connected to excessive cooling can occur.