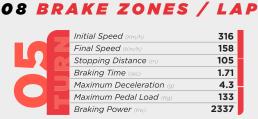

BRAKES EFFORT: HARD

316 158

105

1.71

4.3

133

302

33 0.42

37

111

1823

266

2337

| Speed a    |
|------------|
| Speed ()   |
| Speed (K   |
| oing Dista |
| ng Time    |
| num Dec    |
| num Pec    |
| ng Powe    |
|            |

| 00 | Z |
|----|---|
| C  |   |

| C |  |
|---|--|
|   |  |