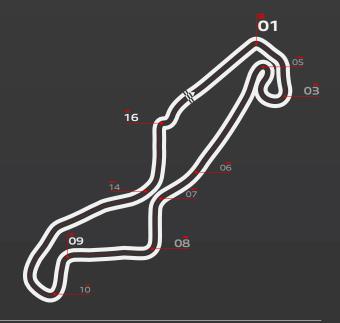

## TT ASSEN CIRCUIT

The Dutch track is one of the most spectacular and technical of the entire World Superbike Championship but at the same time also one of the least demanding for brakes.

In fact, it is a very "guided" circuit where the fast bends generally determine not very demanding braking while the fast stretches allow excellent cooling of the braking systems and guarantee good operating temperatures.

 4,542 m
 21 laps

 TIME SPENT BRAKING
 29%

 BRAKES FFORT
 1/5 Very Easy

| Turn        | km/h<br>Initial<br>Speed | km/h<br>Final<br>Speed | Stopping<br>Distance | sec<br>Braking<br>Time | Maximum<br>Deceleration | kg<br>Max Force<br>on Lever | bar<br>Brake<br>Pressure |
|-------------|--------------------------|------------------------|----------------------|------------------------|-------------------------|-----------------------------|--------------------------|
| <b>= 01</b> | 271                      | 108                    | 190                  | 3.7                    | 1.4                     | 4.5                         | 9.6                      |
| = 03        | 193                      | 101                    | 124                  | 3.1                    | 1.1                     | 4.0                         | 8.5                      |
| _ 05        | 123                      | 60                     | 70                   | 2.8                    | 1.0                     | 3.0                         | 6.4                      |
| _ 06        | 293                      | 217                    | 195                  | 2.0                    | 1.0                     | 1.7                         | 3.7                      |
| _ 07        | 213                      | 166                    | 90                   | 1.7                    | 0.9                     | 1.9                         | 4.1                      |
| = 08        | 193                      | 121                    | 101                  | 2.4                    | 1.0                     | 4.0                         | 8.6                      |
| <b>=</b> 09 | 238                      | 113                    | 149                  | 3.1                    | 1.3                     | 4.6                         | 9.9                      |
| _ 10        | 164                      | 96                     | 87                   | 2.5                    | 1.0                     | 3.5                         | 7.5                      |
| _ 14        | 273                      | 184                    | 172                  | 2.7                    | 1.2                     | 1.8                         | 3.8                      |
| <b>=</b> 16 | 217                      | 95                     | 139                  | 3.2                    | 1.2                     | 4.6                         | 9.9                      |