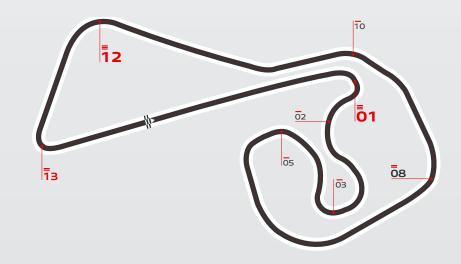

| Turn        | km/h<br>Initial<br>Speed | km/h<br>Final<br>Speed | Stopping<br>Distance | sec<br>Braking<br>Time | g<br>Maximum<br>Deceleration | kg<br>Max Force<br>on Lever | bar<br>Brake<br>Pressure |
|-------------|--------------------------|------------------------|----------------------|------------------------|------------------------------|-----------------------------|--------------------------|
| <b>≡ 01</b> | 298                      | 70                     | 243                  | 5.2                    | 1.4                          | 5.4                         | 11.6                     |
| _ 02        | 141                      | 118                    | 56                   | 1.5                    | 0.5                          | 0.6                         | 1.3                      |
| _ 03        | 133                      | 90                     | 75                   | 2.3                    | 0.7                          | 1.6                         | 3.5                      |
| _ 05        | 146                      | 127                    | 41                   | 1.0                    | 0.4                          | 0.3                         | 0.6                      |
| = 08        | 237                      | 145                    | 131                  | 2.5                    | 1.3                          | 4.4                         | 9.4                      |
| _ 10        | 185                      | 147                    | 86                   | 1.8                    | 0.6                          | 0.7                         | 1.5                      |
| <b>₌ 12</b> | 289                      | 116                    | 204                  | 4.0                    | 1.5                          | 6.2                         | 13.2                     |
| <b>-</b> 13 | 220                      | 95                     | 133                  | 3.2                    | 1.3                          | 4.4                         | 9.5                      |