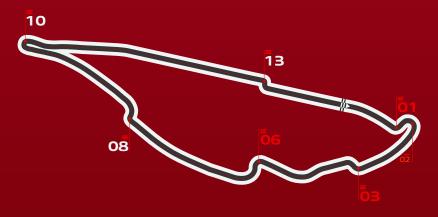

| <b>4,361</b> m | <b>70</b> laps |
|----------------|----------------|
|                | <b>17</b> %    |
|                | 4/5 Hard       |

| Turn        | km/h<br>Initial<br>Speed | km/h<br>Final<br>Speed | Stopping<br>Distance | sec<br>Braking<br>Time | g<br>Maximum<br>Deceleration | <sup>kg</sup><br>Maximum<br>Pedal Load | kw<br>Braking<br>Power |
|-------------|--------------------------|------------------------|----------------------|------------------------|------------------------------|----------------------------------------|------------------------|
| <b>∃ 01</b> | 293                      | 154                    | 83                   | 1.41                   | 5.0                          | 169                                    | 2,659                  |
| _ 01        | 154                      | 144                    | 13                   | 0.31                   | 1.2                          | 23                                     | 114                    |
| _ 02        | 149                      | 76                     | 44                   | 1.49                   | 2.3                          | 74                                     | 515                    |
| <b>= 03</b> | 254                      | 135                    | 68                   | 1.33                   | 4.6                          | 158                                    | 2,101                  |
| <b>06</b>   | 275                      | 104                    | 86                   | 1.91                   | 4.8                          | 167                                    | 2,328                  |
| <b>≡ 08</b> | 296                      | 124                    | 84                   | 1.57                   | 5.0                          | 169                                    | 2,677                  |
| <b>₌ 10</b> | 292                      | 69                     | 107                  | 2.82                   | 5.0                          | 168                                    | 2,519                  |
| <b>₌ 13</b> | 320                      | 145                    | 90                   | 1.59                   | 5.1                          | 168                                    | 2,772                  |