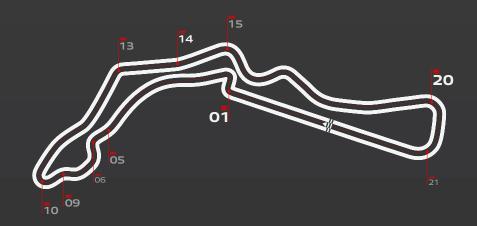

## **AUTODROM MOST**

16th May - 18th May 2025

Despite having been completed in 1983, the Czech track hosted the Superbike World Championship only in 2021, 2022, 2023 and 2024.

In 4.2 km it has 21 curves, but only in less than half the brakes are used, even if only in one case the bikes face a deceleration of over 200 km/h (124 mph).

 4,212 m
 22 laps

 BIME SPENT PRAKING
 25%

 BRAKES FFORT
 4/5 Hard

| Turn            | km/h<br>Initial<br>Speed | km/h<br>Final<br>Speed | Stopping<br>Distance | sec<br>Braking<br>Time | Maximum<br>Deceleration | Max Force<br>on Lever | bar<br>Brake<br>Pressure |
|-----------------|--------------------------|------------------------|----------------------|------------------------|-------------------------|-----------------------|--------------------------|
| <b>= 01</b>     | 292                      | 68                     | 234                  | 5.1                    | 1.5                     | 6.1                   | 13.1                     |
| = 05            | 252                      | 141                    | 140                  | 2.6                    | 1.2                     | 4.2                   | 9.0                      |
| _ 06            | 139                      | 102                    | 48                   | 1.4                    | 1.0                     | 3.4                   | 7.3                      |
| = 09            | 159                      | 104                    | 66                   | 1.7                    | 1.0                     | 4.2                   | 9.0                      |
| = 10            | 102                      | 65                     | 31                   | 1.4                    | 1.1                     | 3.6                   | 7.8                      |
| <sub>=</sub> 13 | 218                      | 145                    | 102                  | 2.0                    | 1.5                     | 4.0                   | 8.6                      |
| <b>= 14</b>     | 238                      | 169                    | 88                   | 1.5                    | 1.4                     | 4.9                   | 10.6                     |
| <sub>=</sub> 15 | 165                      | 106                    | 75                   | 2.0                    | 1.2                     | 4.1                   | 8.8                      |
| <b>= 20</b>     | 259                      | 106                    | 180                  | 3.7                    | 1.5                     | 5.2                   | 11.1                     |
| _ 21            | 159                      | 126                    | 56                   | 1.4                    | 0.8                     | 1.9                   | 4.1                      |